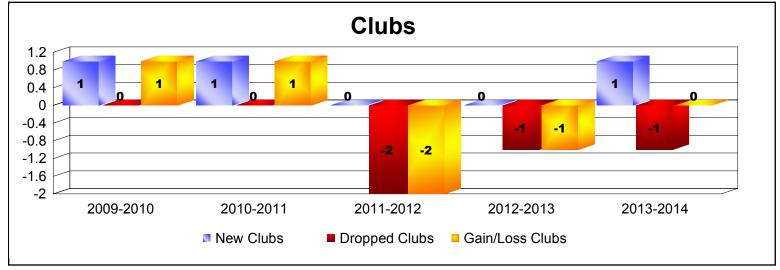

District O 5 As of June 2014 Cumulative

| Year      | New<br>Clubs | Dropped<br>Clubs | Gain/<br>Loss<br>Clubs | New<br>Members | Charter<br>Members | Reinstate<br>Members | Transfer<br>Members | Total<br>Member<br>Added | Total<br>Members<br>Dropped | Gain/<br>Loss<br>Members |
|-----------|--------------|------------------|------------------------|----------------|--------------------|----------------------|---------------------|--------------------------|-----------------------------|--------------------------|
| 2009-2010 | 1            | 0                | 1                      | 107            | 20                 | 12                   | 1                   | 140                      | -101                        | 39                       |
| 2010-2011 | 1            | 0                | 1                      | 96             | 20                 | 4                    | 4                   | 124                      | -129                        | -5                       |
| 2011-2012 | 0            | -2               | -2                     | 105            | 0                  | 2                    | 1                   | 108                      | -99                         | 9                        |
| 2012-2013 | 0            | -1               | -1                     | 71             | 0                  | 1                    | 2                   | 74                       | -122                        | -48                      |
| 2013-2014 | 1            | -1               | 0                      | 75             | 24                 | 10                   | 0                   | 109                      | -105                        | 4                        |
| Average   | 1            | -1               | 0                      | 91             | 13                 | 6                    | 2                   | 111                      | -111                        | 0                        |