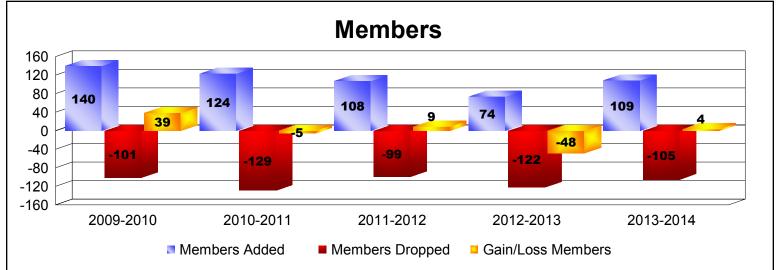

District O 5 As of June 2014 Cumulative

| Year      | New<br>Clubs | Dropped<br>Clubs | Gain/<br>Loss<br>Clubs | New<br>Members | Charter<br>Members | Reinstate<br>Members | Transfer<br>Members | Total<br>Member<br>Added | Total<br>Members<br>Dropped | Gain/<br>Loss<br>Members |
|-----------|--------------|------------------|------------------------|----------------|--------------------|----------------------|---------------------|--------------------------|-----------------------------|--------------------------|
| 2009-2010 | 1            | 0                | 1                      | 107            | 20                 | 12                   | 1                   | 140                      | -101                        | 39                       |
| 2010-2011 | 1            | 0                | 1                      | 96             | 20                 | 4                    | 4                   | 124                      | -129                        | -5                       |
| 2011-2012 | 0            | -2               | -2                     | 105            | 0                  | 2                    | 1                   | 108                      | -99                         | 9                        |
| 2012-2013 | 0            | -1               | -1                     | 71             | 0                  | 1                    | 2                   | 74                       | -122                        | -48                      |
| 2013-2014 | 1            | -1               | 0                      | 75             | 24                 | 10                   | 0                   | 109                      | -105                        | 4                        |
| Average   | 1            | -1               | 0                      | 91             | 13                 | 6                    | 2                   | 111                      | -111                        | 0                        |